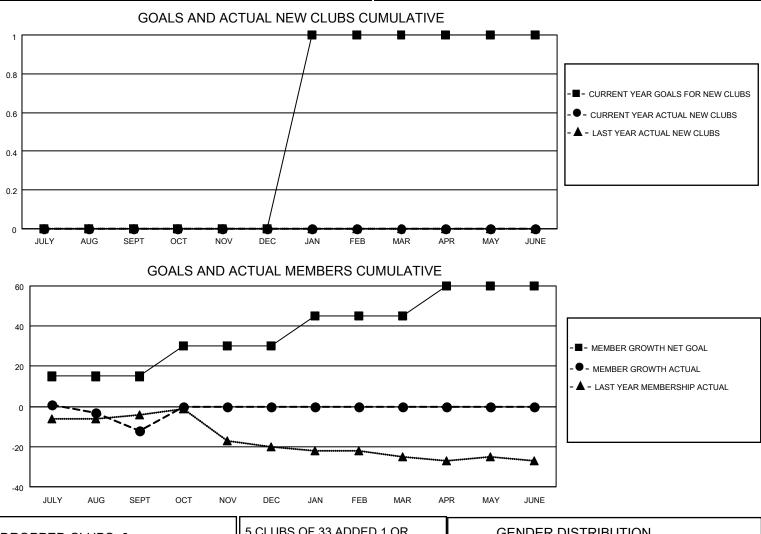

## LOCATION NEBRASKA

District 38 I

Results as of: 9/30/2022

| Clubs                 |               |           |               | Members               |                        |                         |                                                    |
|-----------------------|---------------|-----------|---------------|-----------------------|------------------------|-------------------------|----------------------------------------------------|
| RESULTS FOR 2022-2023 |               |           |               | RESULTS FOR 2022-2023 |                        |                         |                                                    |
| QUARTER               | NEW CLUB GOAL | NEW CLUBS | DROPPED CLUBS | QUARTER MEME          | BER GROWTH NET<br>GOAL | MEMBER GROWTH<br>ACTUAL | DROPPED<br>MEMBERS ACTUAL<br>(including transfers) |
| JULY/AUG/SEPT         | 0             | 0         | 0             | JULY/AUG/SEPT         | 15                     | 8                       | 20                                                 |
| OCT/NOV/DEC           | 0             | 0         | 0             | OCT/NOV/DEC           | 15                     | 0                       | 0                                                  |
| JAN/FEB/MAR           | 1             | 0         | 0             | JAN/FEB/MAR           | 15                     | 0                       | 0                                                  |
| APR/MAY/JUNE          | 0             | 0         | 0             | APR/MAY/JUNE          | 15                     | 0                       | 0                                                  |